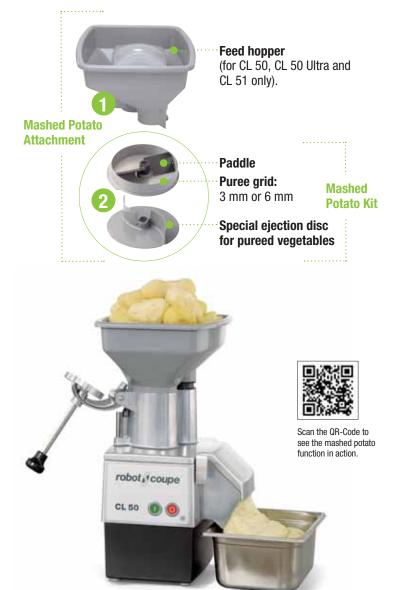

# MASHED POTATO FUNCTION

CL 50, CL 51, CL 52, CL 55, CL 60

# The Mashed Potato Attachment consists of:

- a feed hopper to handle large quantities of potatoes (for CL 50, CL 50 Ultra and CL 51 only)
- a paddle
- a special Ø 3 mm or 6 mm grid
- a special puree ejection disc.

| Mashed Potato Attachment Ø 3mm (CL 50, CL 50 Ultra and CL 51) 1 + 2 | 28207 |  |
|---------------------------------------------------------------------|-------|--|
| Mashed Potato Kit Ø 3mm                                             | 28208 |  |